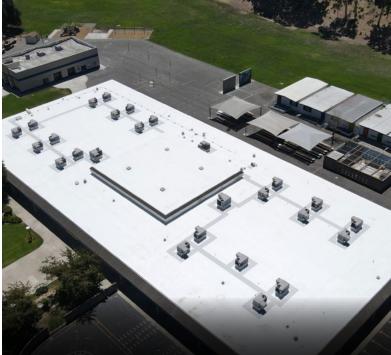

Highlands Ranch, Colorado

Tremco Roofing

New 42,000-plus square foot single-ply roofing project offers excellent fire rating, and meets ENERGY STAR Roofing Program guidelines.

Montevideo Elementary School Mission Viejo, California