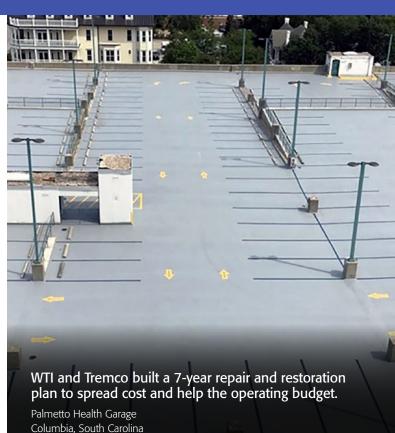

#### Liquid Applied Roofing

- || Roof restoration and repair
- || Can save 40-50% versus replacement
- | Adds waterproofing to existing roof
- || Little disruption during installation
- | Highly sustainable