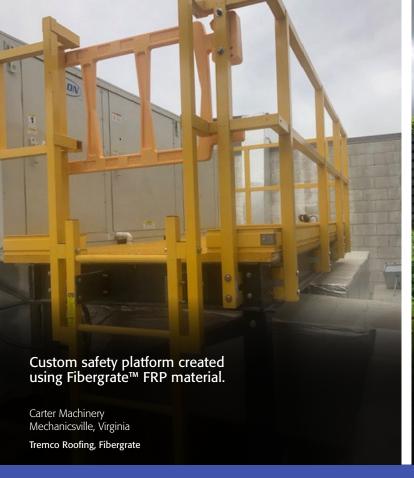

TEMS



- PATCH & REPAIR



- HVAC RESTORATION



- ROOFTOP CLEANING



- ROOF COMPOSITION ANALYSIS



- SCHEDULED ROOF MAINTENANCE



- BUILDING ASSET MANAGEMENT

Tremco Roofing's affiliated construction services companies WTI (Weatherproofing Technologies Inc.) and WTC (Weatherproofing Technologies Canada.) help "make good roofs, and good buildings, better" through diagnostics, maintenance, repair, management, and general contracting services for the entire building envelope. We believe so strongly in WTI's ability to support you that we will even assume the risk\* and the cost of repair\* for leaks through our Tremco Managed Assets\*\* (TMA) program.



<sup>\*</sup>Building components that TMA covers must be brought to a start-up standard first

<sup>\*\*</sup>Not available in Canada





#### **BUILD ONCE. RESTORE RIGHT. MAINTAIN FOREVER.**







#### A LOOK TO YOUR FUTURE.

From consultation to project specification and onsite management, we have the systems, services, and technical expertise to resolve any current or future roofing and building maintenance challenges you may have. Also, by leveraging the Tremco Construction Products Group and its vast resources, we can address any preservation and restoration issue that could arise down the road. The Tremco team will ensure you're getting optimum performance while maximizing your return on investment now and for years to come.



Find your nearest Tremco Roofing sales representative at tremcoroofing.com/find-a-rep

3735 Green Road | Beachwood, OH | 44122 220 Wicksteed Avenue | Toronto, ON | M4H 1G7 tremcocpg.com | t