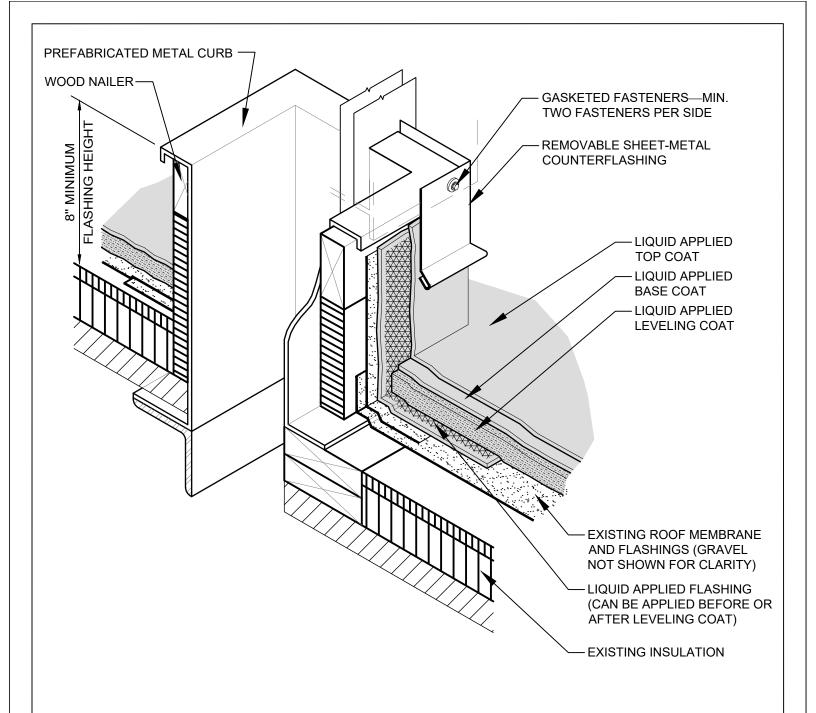

## **NOTES**

- 1. WHERE THE SKYLIGHT, SCUTTLE OR SMOKE VENT FRAME OVERLAPS THE BASE FLASHING AT LEAST 3 INCHES, THE REMOVABLE SHEET-METAL COUNTERFLASHING IS NOT REQUIRED.
- 2. PRIMING OF THE SUBSTRATE MAY BE REQUIRED, FOLLOW SPECIFICATIONS AND MANUFACTURER RECOMMENDATIONS.
- 3. REINFORCEMENT MUST BE FULLY SATURATED OR ENCAPSULATED IN BASE COAT AS DESCRIBED IN SPECIFICATIONS.
- 4. THE EXISTING LOOSE GRAVEL MUST BE REMOVED AND THE ROOF MUST BE REPAIRED PER MANUFACTURER REQUIREMENTS PRIOR TO APPLICATION OF THE LEVELING COAT.

SHEET TITLE:

BASE FLASHING AT
PREFABRICATED METAL CURB
GRAVEL BUR RESTORATION

SCALE:

NTS

DRAWING No.:

DWG NO. LA-GR-12