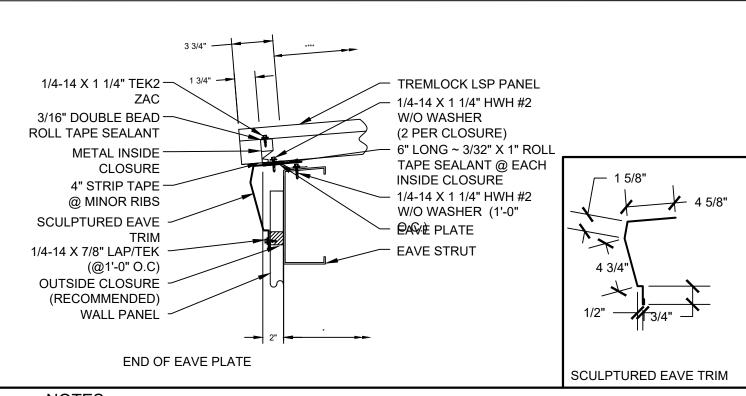

## **NOTES**

- 1. Eave Plate to run from steel line to steel line.
- 2. Sculptured Eave Trim to run from out of wall to out of wall.
- 3. Install Metal Inside Closure @ 2'-0" O.C. Use 6" long ~ 3/32" x 1" Roll Tape Sealant.
- 4. Apply continuous run of 3/16" x 7/8" Double Bead Roll Tape Sealant on top of Simple Eave Trim and over Metal Inside Closure.
- 5. Add 4" long ~ 7/32" x 1 3/8" Strip Tape at Minor Ribs before installing panel.
- 6. 3" long ~ 3/32" x 1" Roll Tape Sealant must marry into Double Bead sealant below and Seam Sealant above.