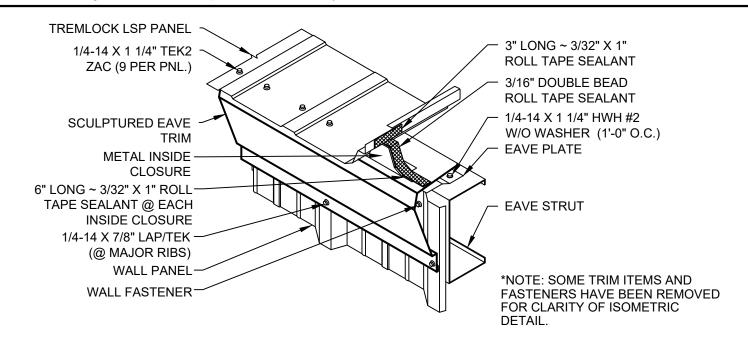

## **NOTES**

- 1. Eave Plate to run from steel line to steel line.
- 2. Sculptured Eave Trim to run from out of wall to out of wall.
- 3. Install Metal Inside Closure @ 2'-0" O.C. Use 6" long ~ 3/32" x 1" Roll Tape Sealant.
- 4. Apply continuous run of 3/16" x 7/8" Double Bead Roll Tape Sealant on top of Simple Eave Trim and over Metal Inside Closure.
- 5. Add 4" long ~ 7/32" x 1 3/8" Strip Tape at Minor Ribs before installing panel.
- 6. 3" long ~ 3/32" x 1" Roll Tape Sealant must marry into Double Bead sealant below and Seam Sealant above.