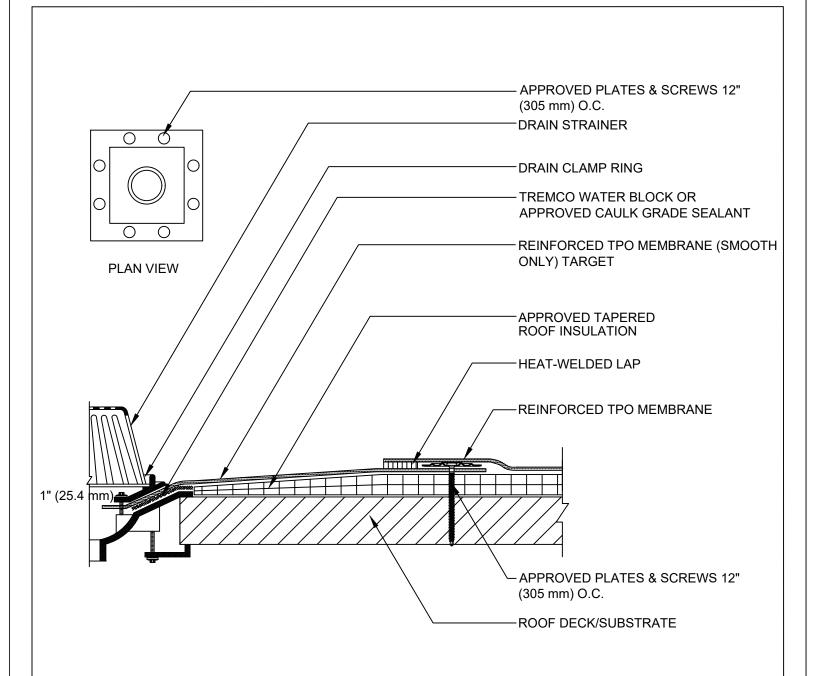

## **NOTES**

- 1. A FIELD WELD CANNOT PASS WITHIN 9" (229 mm) OF THE CLAMPING, OR WITHIN THE DRAIN SUMP ITSELF.
- 2. MEMBRANE MUST EXTEND MINIMUM 1" (25.4 mm) BEYOND THE BOLT HOLES; THE CLAMPING RING BOLTS MUST PENETRATE THE MEMBRANE.
- 3. TAPER INSULATION TO CREATE A ROOF SUMP MINIMUM 36" x 36" ( 0.914 m x 0.914 m) IN SIZE (OPTIONAL).
- 4. IF ASPHALT OR ASPHALTIC PRODUCT IS PRESENT, STOP AT BEGINNING OF SUMP AND FLASH WITH SMOOTH TPO.
- 5. DO NOT RUN SEPARATION SHEET INTO BOWL AREA IF USED IN SYSTEM.
- 6. APPLY TPO CUT EDGE SEALANT TO ALL CUT REINFORCED TPO EDGES.