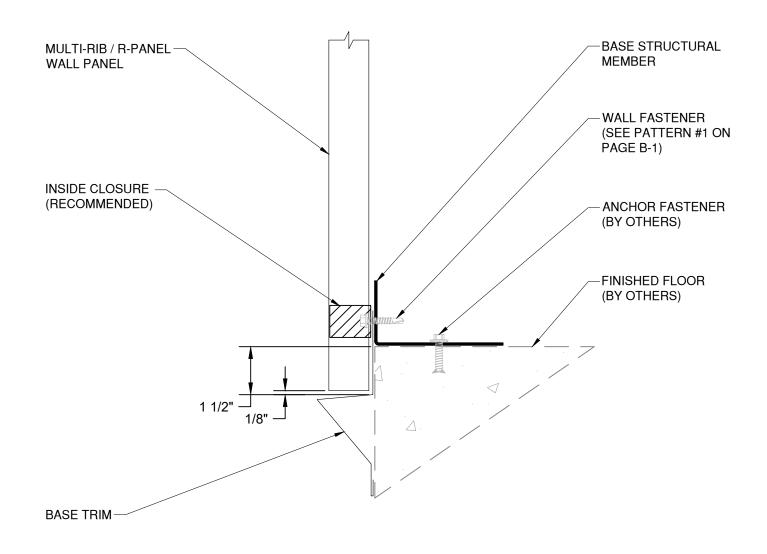

## TREMCO Roofing & Building Maintenance

|   | Detail: Base      | Base           |                  |  |
|---|-------------------|----------------|------------------|--|
|   | Drawn by: HDE     | Checked by: JW | Scale: NTS       |  |
| , | Revision #: 0     | Revised by: NA | Date: 12/18/2024 |  |
|   | www.tremcocpg.com |                |                  |  |