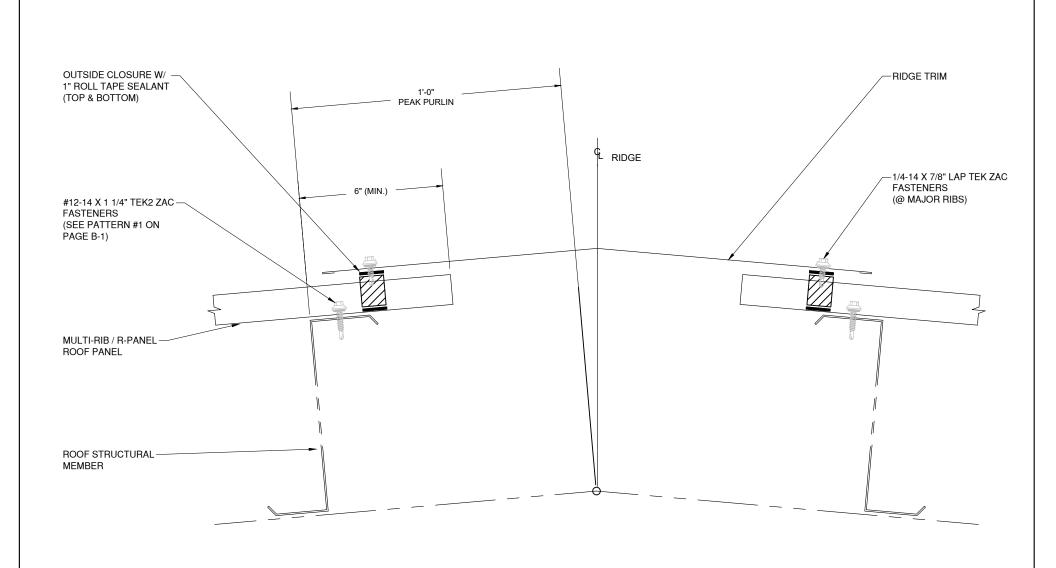

|  |  |  | R Panel |
|--|--|--|---------|
|  |  |  |         |

TREMCO
Roofing & Building Maintenance

|    | Detail: Die Formed Ridge |                |                  | Fil |
|----|--------------------------|----------------|------------------|-----|
|    | Drawn by: HDE            | Checked by: JW | Scale: NTS       |     |
| ce | Revision #: 0            | Revised by: NA | Date: 12/18/2024 |     |
|    | www.tremcocpg.com        |                |                  |     |

ile Name: 27875