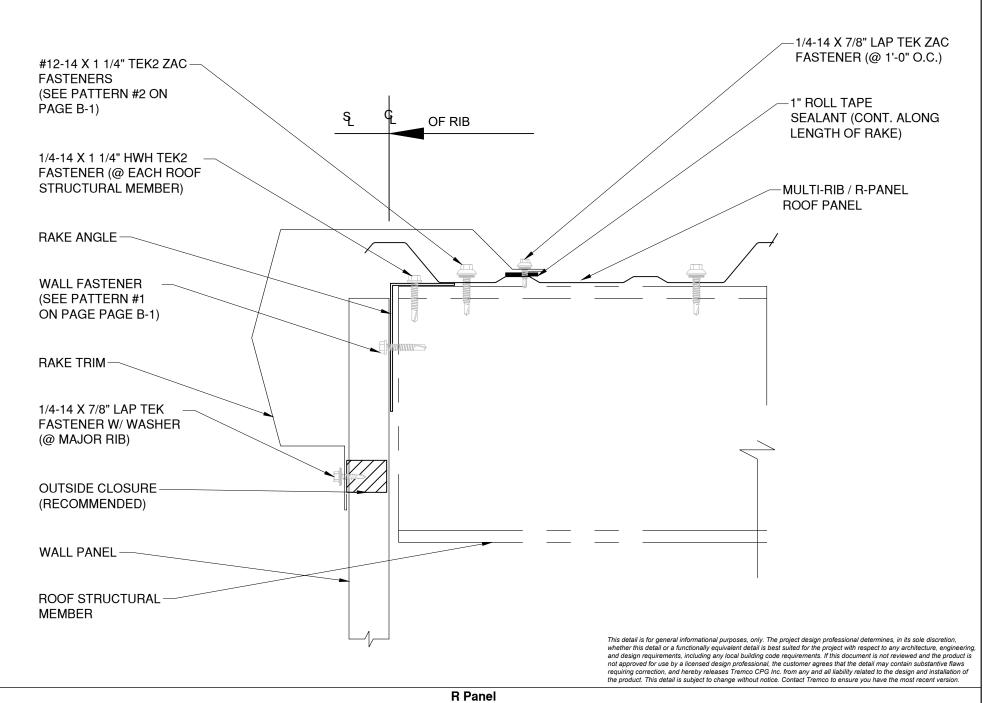

|   | Detail: Rake  |                |                  | File Name: |
|---|---------------|----------------|------------------|------------|
|   | Drawn by: HDE | Checked by: JW | Scale: NTS       |            |
| æ | Revision #: 0 | Revised by: NA | Date: 12/18/2024 |            |
|   |               | www.tre        | тсосрд.сот       |            |