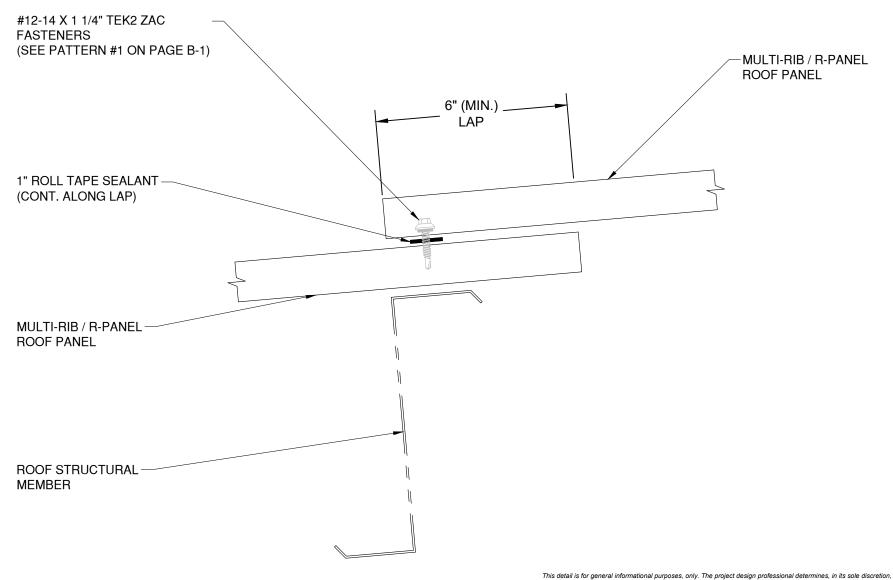

### R Panel

TREMCO

Roofing & Building Maintenance

|   | Detail: Roof Panel Lap |                |                  | Fil |
|---|------------------------|----------------|------------------|-----|
| 1 | Drawn by: HDE          | Checked by: JW | Scale: NTS       |     |
| е | Revision #: 0          | Revised by: NA | Date: 12/18/2024 | ı   |
|   | www.tremcocpg.com      |                |                  |     |

File Name:

R Panel

This detail is for general informational purposes, only. The project design professional determines, in its sole discretion, whether this detail or a functionally equivalent detail is best suited for the project with respect to any architecture, engineering, and design requirements, including any local building code requirements. If this document is not reviewed and the product is not approved for use by a licensed design professional, the customer agrees that the detail may contain substantive flaws requiring correction, and hereby releases Tremco CPG inc. from any and all liability related to the design and installation of the product. This detail is subject to change without notice. Contact Tremco to ensure you have the most recent version.