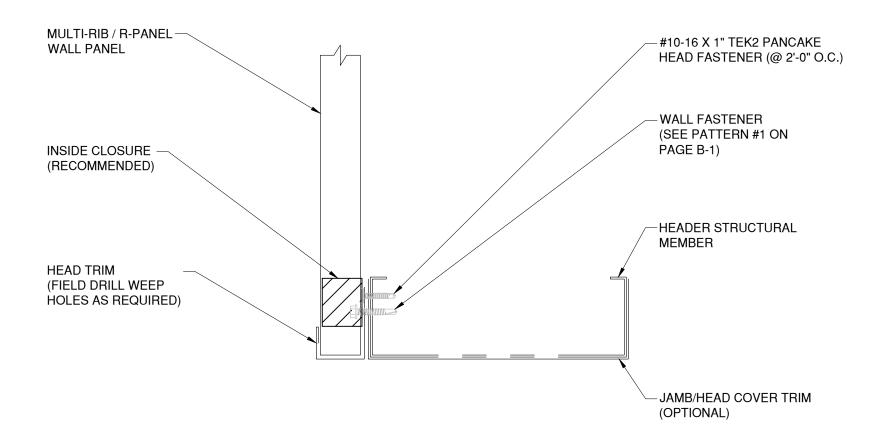

|                                | С |
|--------------------------------|---|
| <b>TREMCO</b>                  | С |
| Roofing & Building Maintenance | F |
|                                |   |

| Detail: Head      |                |                  | File Name: |  |
|-------------------|----------------|------------------|------------|--|
| Drawn by: HDE     | Checked by: JW | Scale: NTS       |            |  |
| Revision #: 0     | Revised by: NA | Date: 12/18/2024 |            |  |
| www.tremcocpg.com |                |                  |            |  |