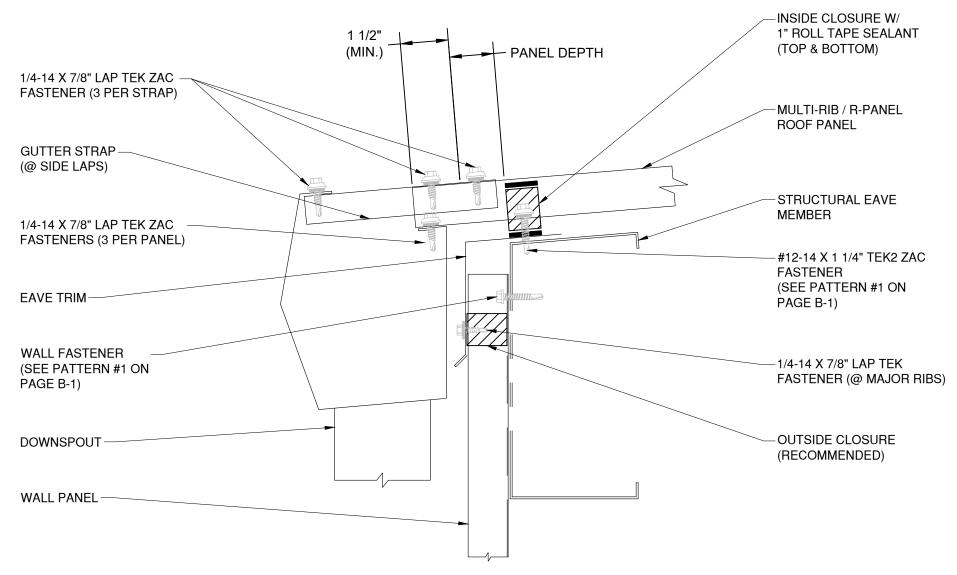

#### R Panel

|   | Detail: Eave with Gutter Fi |                |                  |  |
|---|-----------------------------|----------------|------------------|--|
|   | Drawn by: HDE               | Checked by: JW | Scale: NTS       |  |
| e | Revision #: 0               | Revised by: NA | Date: 12/18/2024 |  |
| - |                             | www.tre        | тсосрд.сот       |  |