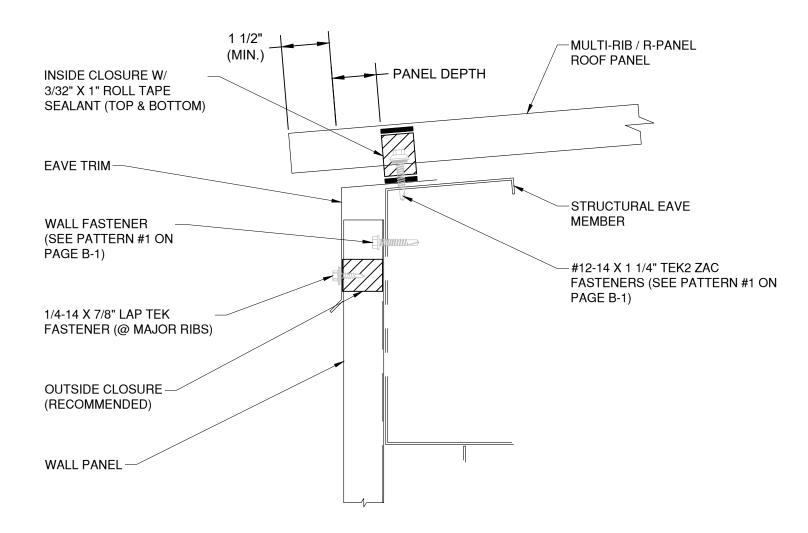

|   | Detail: Eave      |                |                  | File Name: |
|---|-------------------|----------------|------------------|------------|
|   | Drawn by: HDE     | Checked by: JW | Scale: NTS       |            |
| 9 | Revision #: 0     | Revised by: NA | Date: 12/18/2024 |            |
|   | www.tremcocpg.com |                |                  |            |