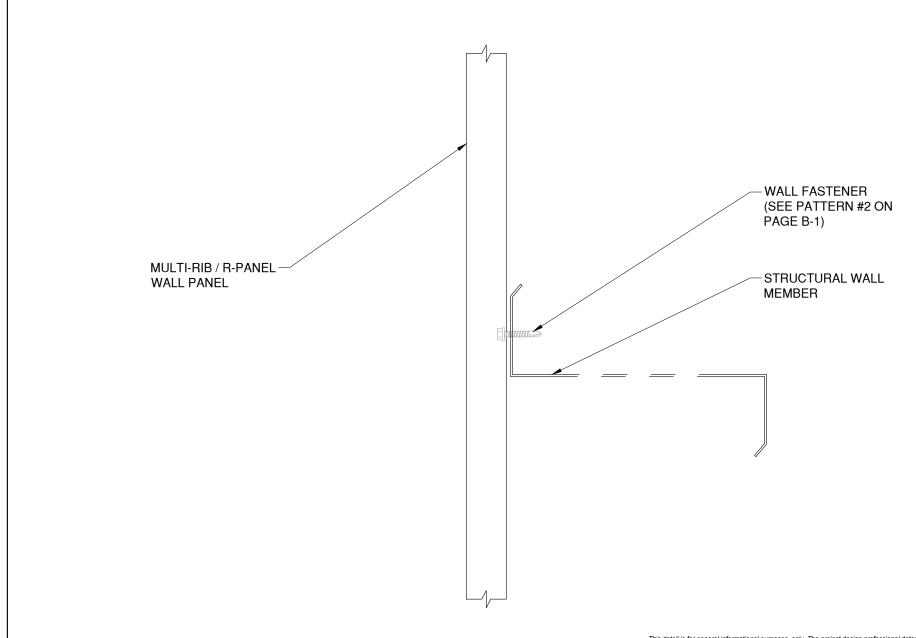

#### R Panel

|   | Detail: Wall to Girt |                |                  | Fi |
|---|----------------------|----------------|------------------|----|
|   | Drawn by: HDE        | Checked by: JW | Scale: NTS       |    |
| e | Revision #: 0        | Revised by: NA | Date: 12/18/2024 |    |
|   | www.tremcocpg.com    |                |                  |    |

File Name: