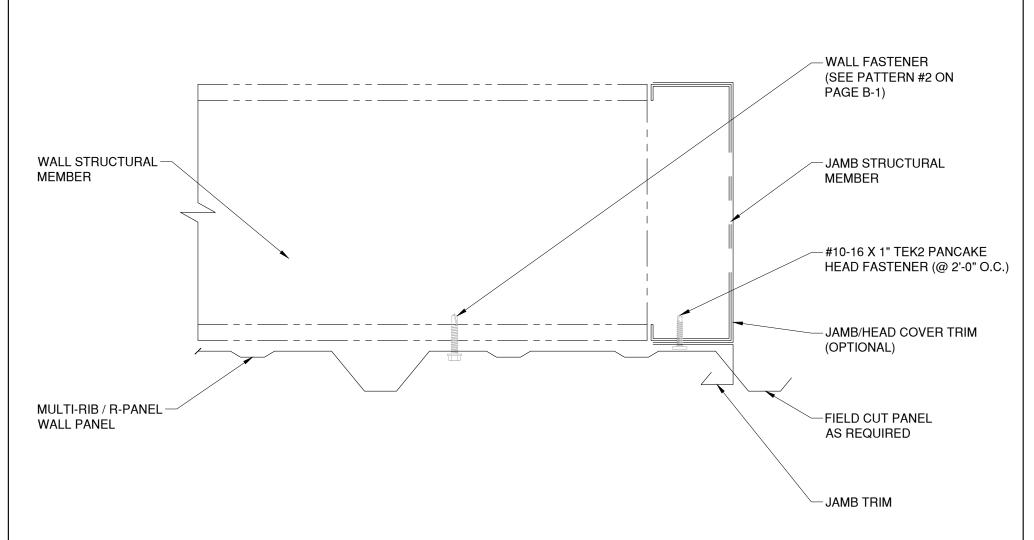

### R Panel

Roofing & Building Maintenance

|   | Detail: Jamb  |                |                  |  |  |
|---|---------------|----------------|------------------|--|--|
|   | Drawn by: HDE | Checked by: JW | Scale: NTS       |  |  |
| æ | Revision #: 0 | Revised by: NA | Date: 12/18/2024 |  |  |
|   |               | www.tre        | тсосрд.сот       |  |  |