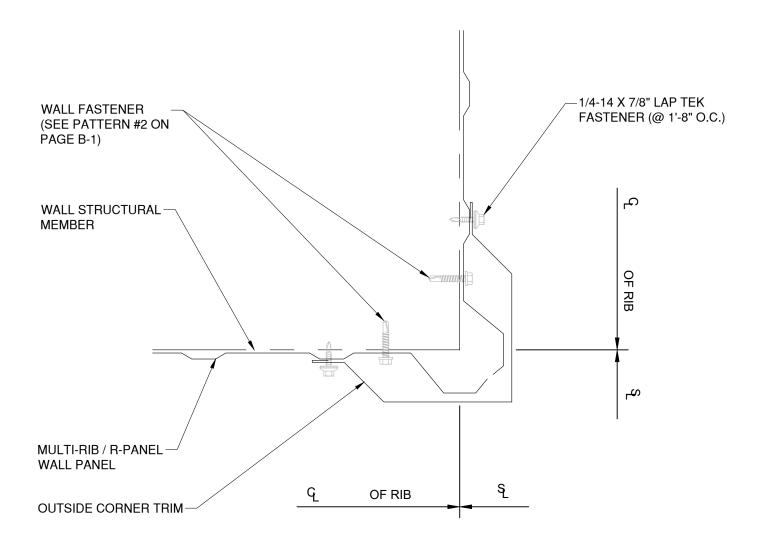

# TREMCO Roofing & Building Maintenance

| Detail: Outside Corner |                |                  |  |
|------------------------|----------------|------------------|--|
| Drawn by: HDE          | Checked by: JW | Scale: NTS       |  |
| Revision #: 0          | Revised by: NA | Date: 12/18/2024 |  |
|                        | www.tre        | mcocpg.com       |  |