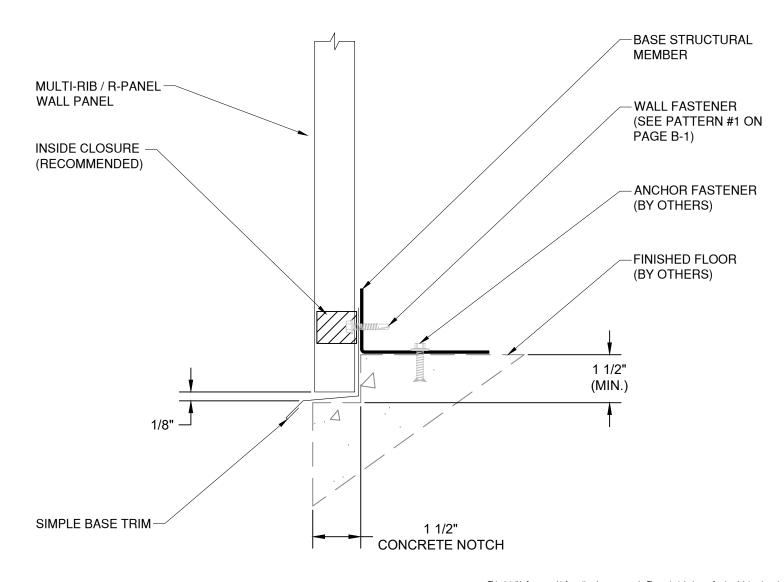

# TREMCO Roofing & Building Maintenance

|   | Detail: Simple Base with Concrete | Notch          |                  | File Name: |
|---|-----------------------------------|----------------|------------------|------------|
|   | Drawn by: HDE                     | Checked by: JW | Scale: NTS       |            |
| è | Revision #: 0                     | Revised by: NA | Date: 12/18/2024 |            |
|   |                                   | www.tre        | тсосрд.сот       |            |