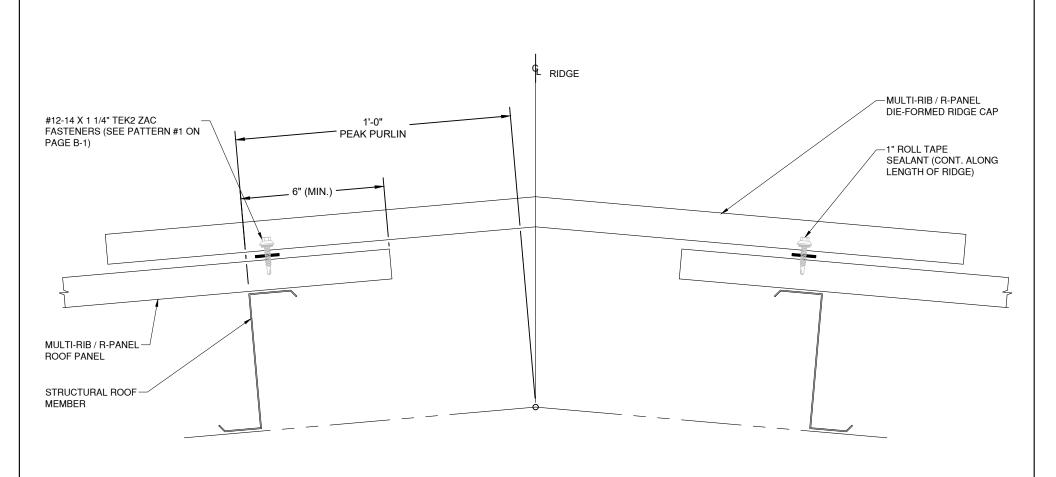

# TREMCO Roofing & Building Maintenance

|   |               | R F            | Panel            |            |
|---|---------------|----------------|------------------|------------|
|   | Detail: Ridge |                |                  | File Name: |
|   | Drawn by: HDE | Checked by: JW | Scale: NTS       |            |
| 9 | Revision #: 0 | Revised by: NA | Date: 12/18/2024 |            |
|   |               | www.tre        | тсосрд.сот       |            |