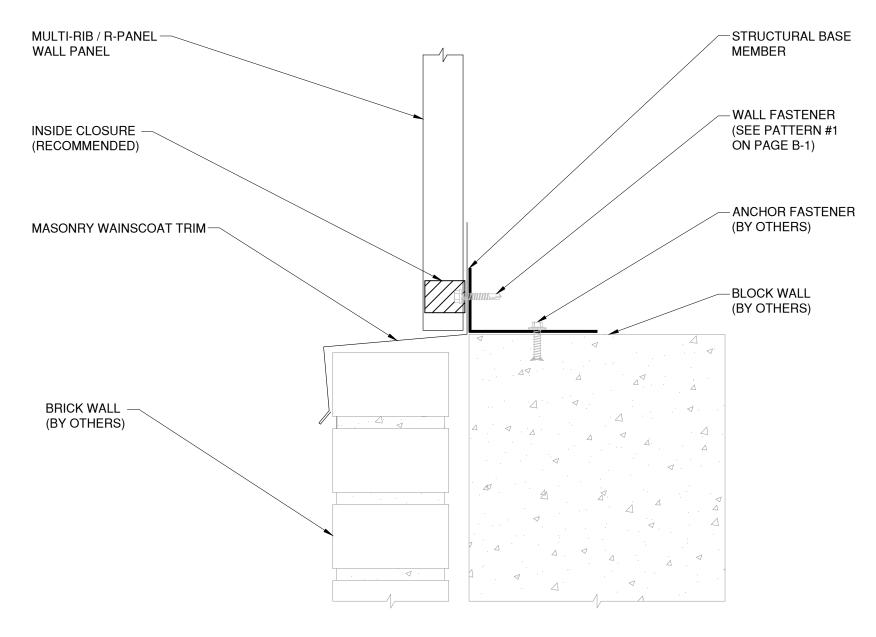

#### R Panel

|   | Detail: Masonry Wainscoat |                |                  |  |
|---|---------------------------|----------------|------------------|--|
|   | Drawn by: HDE             | Checked by: JW | Scale: NTS       |  |
| e | Revision #: 0             | Revised by: NA | Date: 12/18/2024 |  |
|   | www.tremcocpg.com         |                |                  |  |