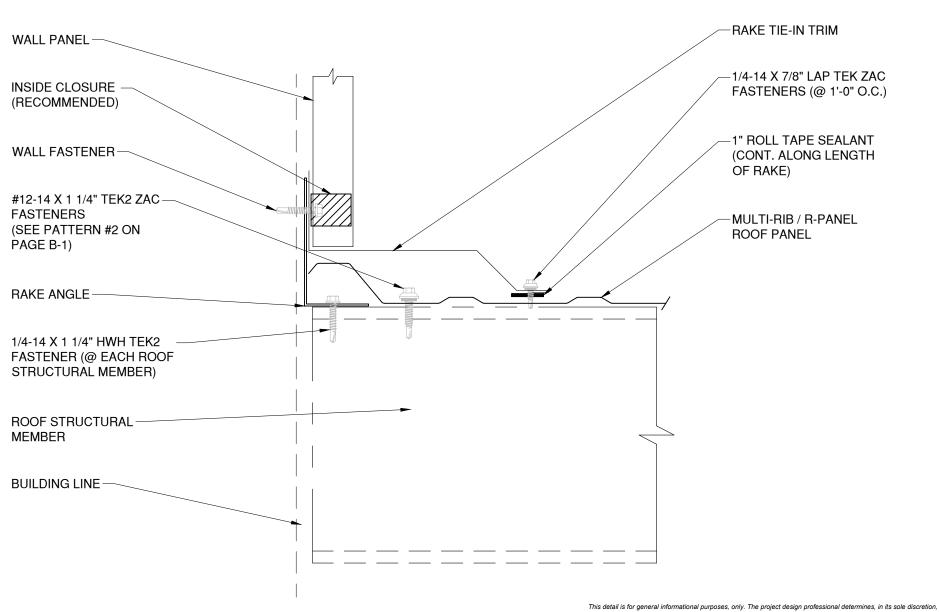

#### R Panel

|                   | Detail: Rake Tie-In |                |                  | File Name: |
|-------------------|---------------------|----------------|------------------|------------|
| ŀ                 | Drawn by: HDE       | Checked by: JW | Scale: NTS       |            |
| е                 | Revision #: 0       | Revised by: NA | Date: 12/18/2024 |            |
| www.tremcocpg.com |                     |                |                  |            |