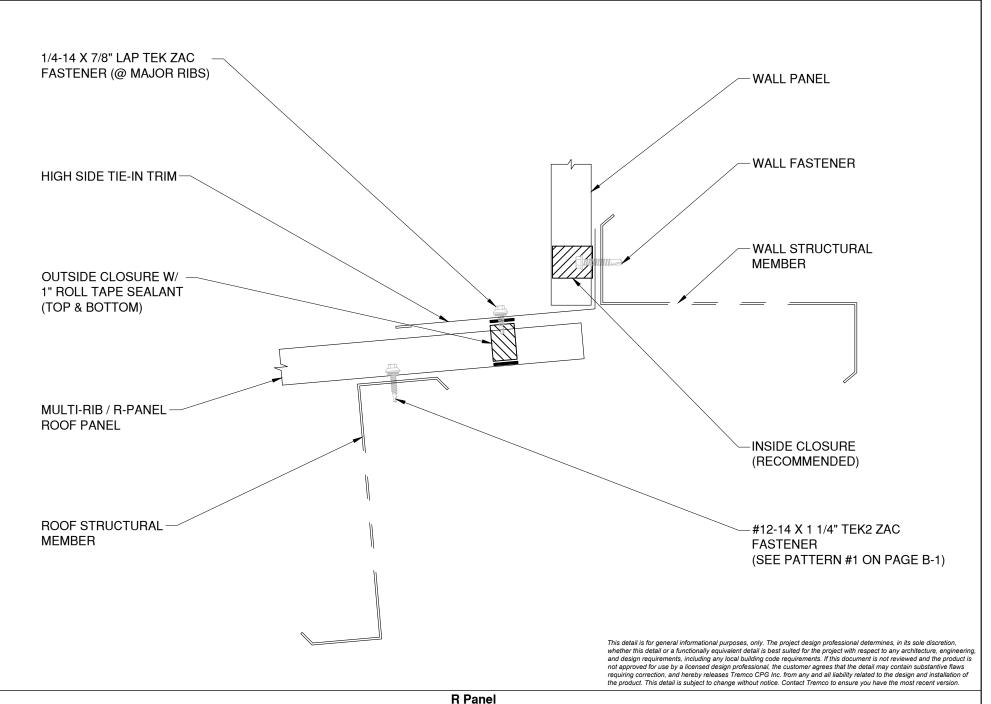

|   |      |  |  |  |  | R | P |
|---|------|--|--|--|--|---|---|
| _ | <br> |  |  |  |  |   |   |

|   | Detail: High-Side Tie-In |                |                  |  |  |
|---|--------------------------|----------------|------------------|--|--|
|   | Drawn by: HDE            | Checked by: JW | Scale: NTS       |  |  |
| æ | Revision #: 0            | Revised by: NA | Date: 12/18/2024 |  |  |
|   |                          | www.tre        | тсосрд.com       |  |  |

R Panel

This detail is for general informational purposes, only. The project design professional determines, in its sole discretion, whether this detail or a functionally equivalent detail is best suited for the project with respect to any architecture, engineering, and design requirements, including any local building code requirements. If this document is not reviewed and the product is not approved for use by a licensed design professional, the customer agrees that the detail may contain substantive flaws requiring correction, and hereby releases Tremco CPG Inc. from any and all liability related to the design and installation of the product. This detail is subject to change without notice. Contact Tremco to ensure you have the most recent version.