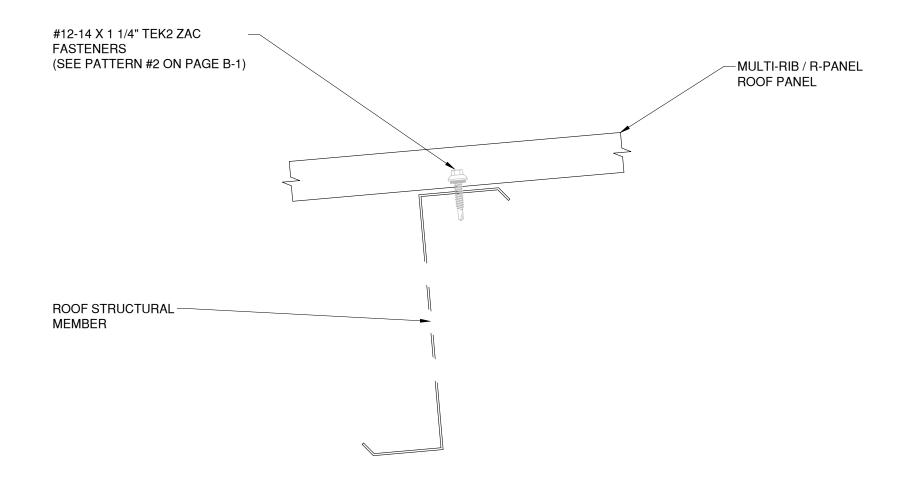

### TREMCO Roofing & Building Maintenance

|                   | Detail: Panel to Purlin |                |                  | File Name: |
|-------------------|-------------------------|----------------|------------------|------------|
|                   | Drawn by: HDE           | Checked by: JW | Scale: NTS       |            |
| ,                 | Revision #: 0           | Revised by: NA | Date: 12/18/2024 |            |
| www.tremcocpg.com |                         |                |                  |            |