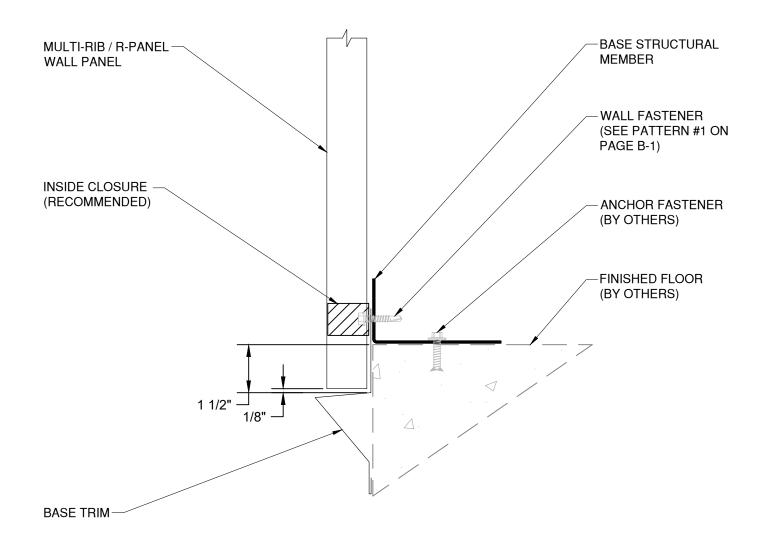

### TREMCO Roofing & Building Maintenance

| Detail: Base  |                |                  | File Name: |
|---------------|----------------|------------------|------------|
| Drawn by: HDE | Checked by: JW | Scale: NTS       |            |
| Revision #: 0 | Revised by: NA | Date: 12/18/2024 |            |
|               | www.tre        | тсосрд.сот       | •          |