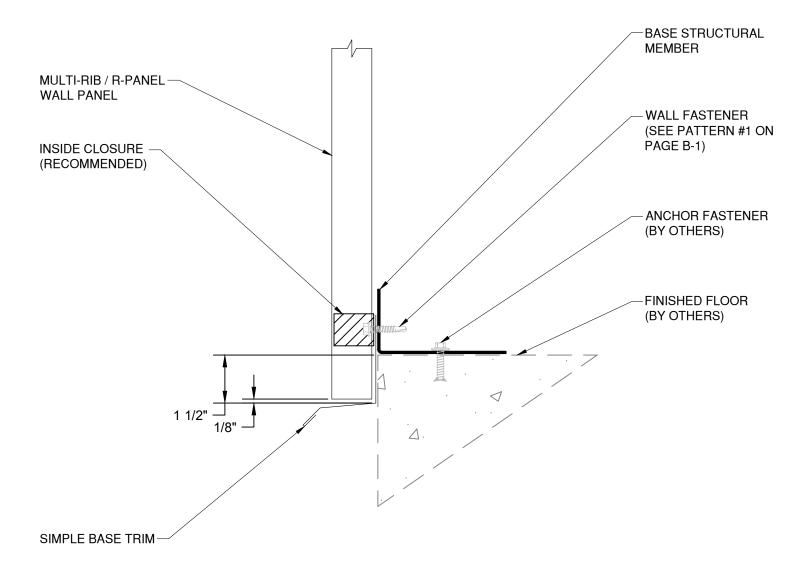

### TREMCO Roofing & Building Maintenance

|   | Detail: Simple Base |                |                  | File Name: |
|---|---------------------|----------------|------------------|------------|
|   | Drawn by: HDE       | Checked by: JW | Scale: NTS       |            |
| , | Revision #: 0       | Revised by: NA | Date: 12/18/2024 |            |
|   |                     | www.tre        | mcocpg.com       |            |