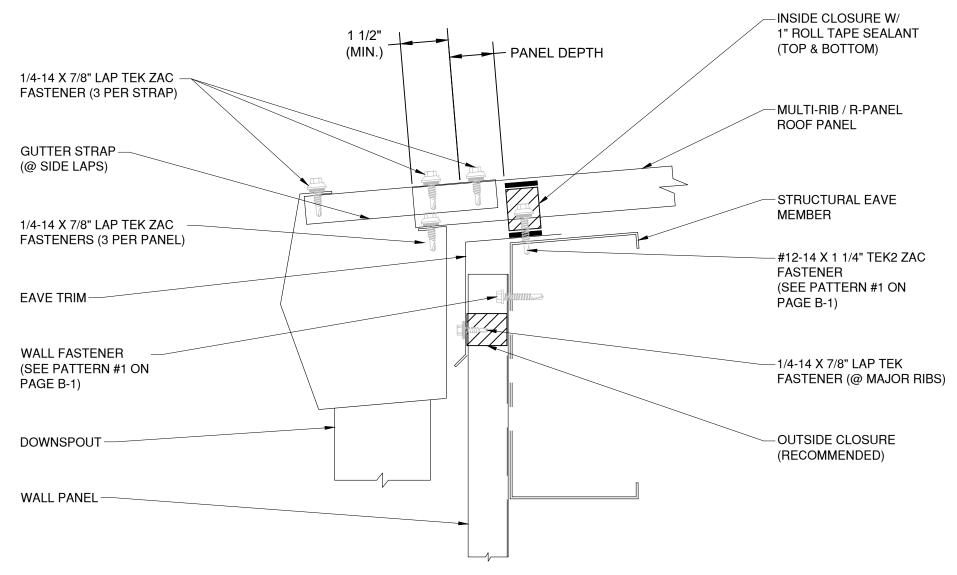

## R Panel

|   | Detail: Eave with Gutter |                |                  | File Name: |
|---|--------------------------|----------------|------------------|------------|
| ł | Drawn by: HDE            | Checked by: JW | Scale: NTS       |            |
| е | Revision #: 0            | Revised by: NA | Date: 12/18/2024 |            |
|   | www.tremcocpg.com        |                |                  |            |