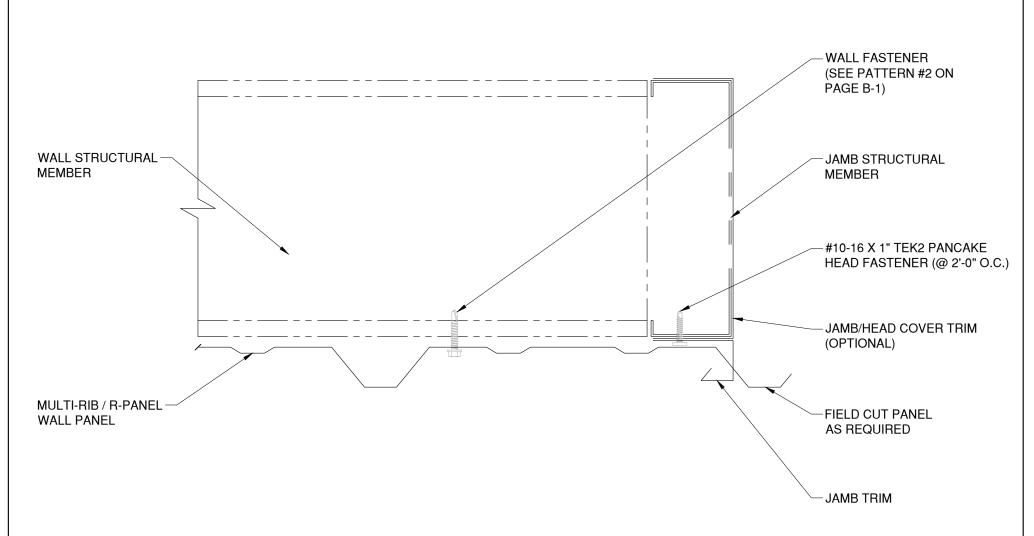

## R Panel

Roofing & Building Maintenance

|    | Detail: Jamb      |                |                  | File Name: |
|----|-------------------|----------------|------------------|------------|
|    | Drawn by: HDE     | Checked by: JW | Scale: NTS       |            |
| се | Revision #: 0     | Revised by: NA | Date: 12/18/2024 |            |
|    | www.tremcocog.com |                |                  |            |