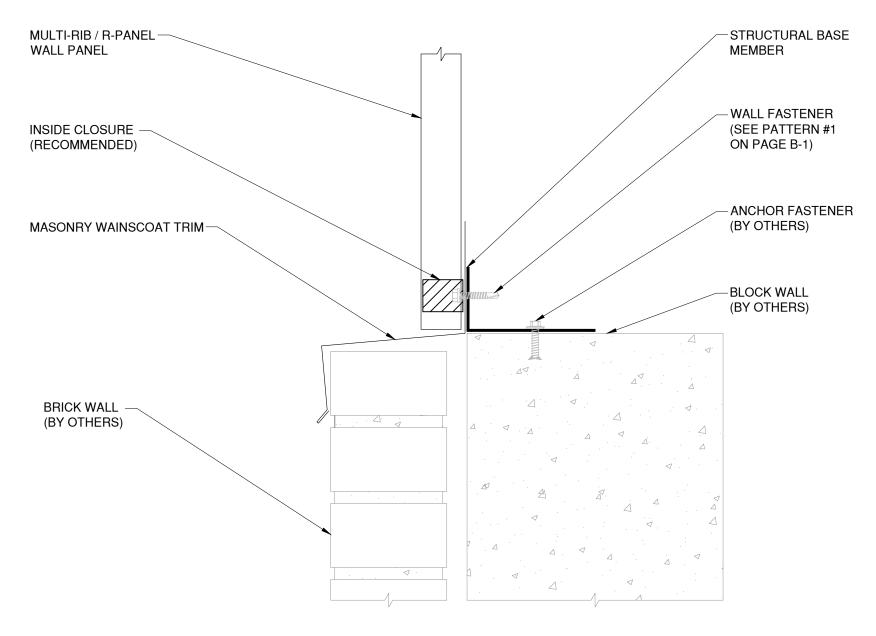

## R Panel

|    | Detail: Masonry Wainscoat |                |                  | Fil |
|----|---------------------------|----------------|------------------|-----|
|    | Drawn by: HDE             | Checked by: JW | Scale: NTS       |     |
| ce | Revision #: 0             | Revised by: NA | Date: 12/18/2024 |     |
|    | www.tremcocpg.com         |                |                  |     |