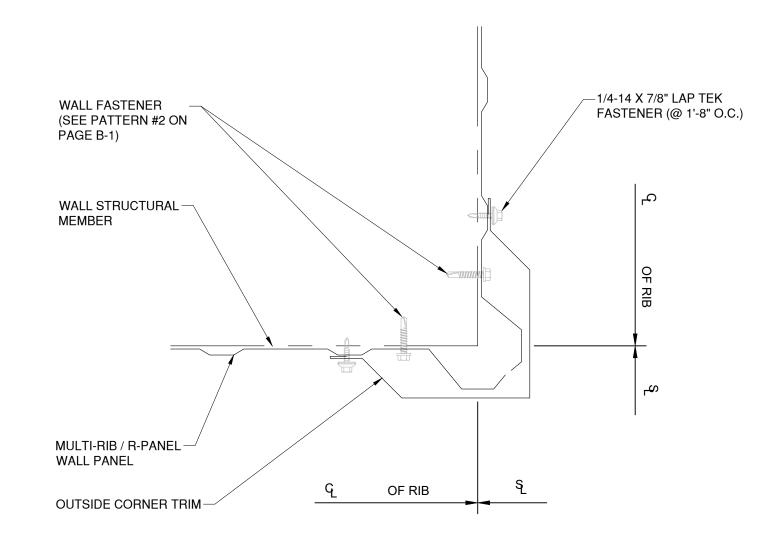

|   | R Panel                               |                        |                |                  |            |                             |
|---|---------------------------------------|------------------------|----------------|------------------|------------|-----------------------------|
|   | TREMCO                                | Detail: Outside Corner |                |                  | File Name: |                             |
|   |                                       | Drawn by: HDE          | Checked by: JW | Scale: NTS       | 27869      | Construction Products Group |
|   |                                       | Revision #: 0          | Revised by: NA | Date: 12/18/2024 |            |                             |
| L | · · · · · · · · · · · · · · · · · · · | www.tremcoopg.com      |                |                  |            |                             |