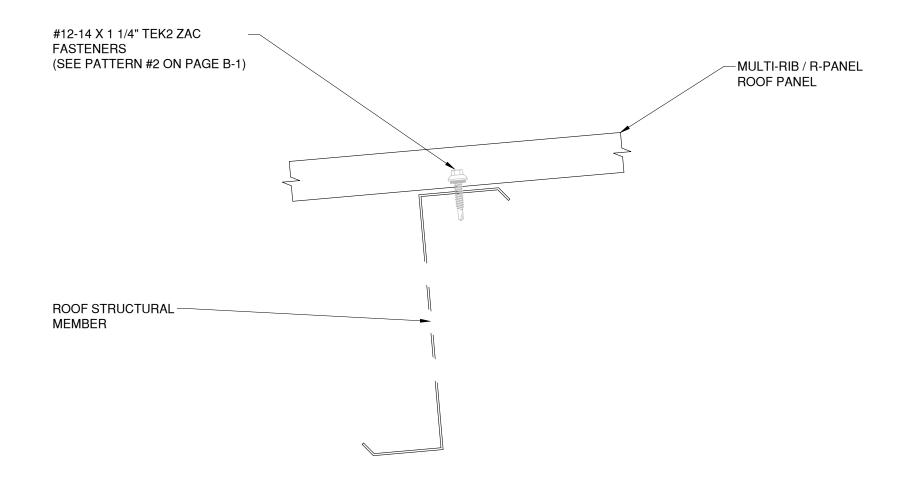

## TREMCO Pro Roofing & Building Maintenance Re

|   | Detail: Panel to Purlin | I to Purlin    |                  |  |
|---|-------------------------|----------------|------------------|--|
|   | Drawn by: HDE           | Checked by: JW | Scale: NTS       |  |
| , | Revision #: 0           | Revised by: NA | Date: 12/18/2024 |  |
|   | www.tremcocpg.com       |                |                  |  |