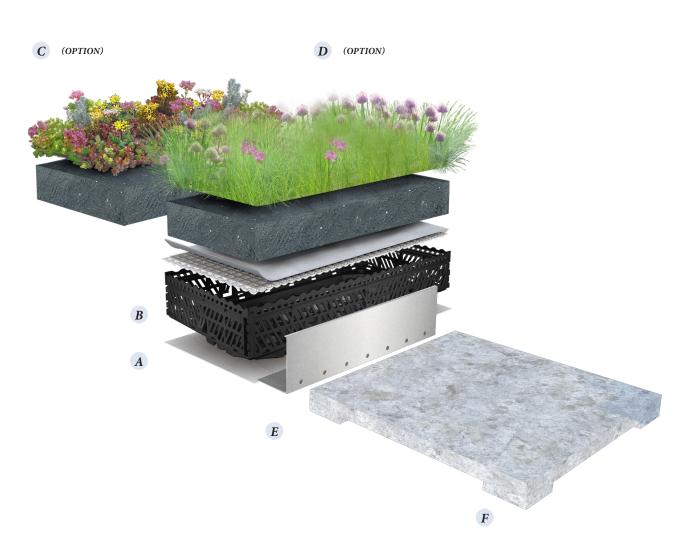

# EXTENSIVE PRE-VEGETATED HYBRID MODULAR SYSTEM

**SYSTEM COMPONENTS** 

- A ROOT BARRIER
- B MODULE
  WITH INTEGRATED RETENTION AND DRAINAGE PANEL
  AND DRAINAGE MAT WITH FILTER FABRIC OVERLAY
- C VR MOD SEDUM
  WITH ENGINEERED GROWING MEDIA

VEGETATION OPTIONS: SEDUM BLENDS

D VR MOD MEADOW
WITH ENGINEERED GROWING MEDIA

VEGETATION OPTIONS: SHORTGRASS MEADOW BLENDS WILDFLOWER MEADOW BLENDS PERENNIALS

- **E** EDGING RESTRAINT
- F VEGETATION-FREE ZONE