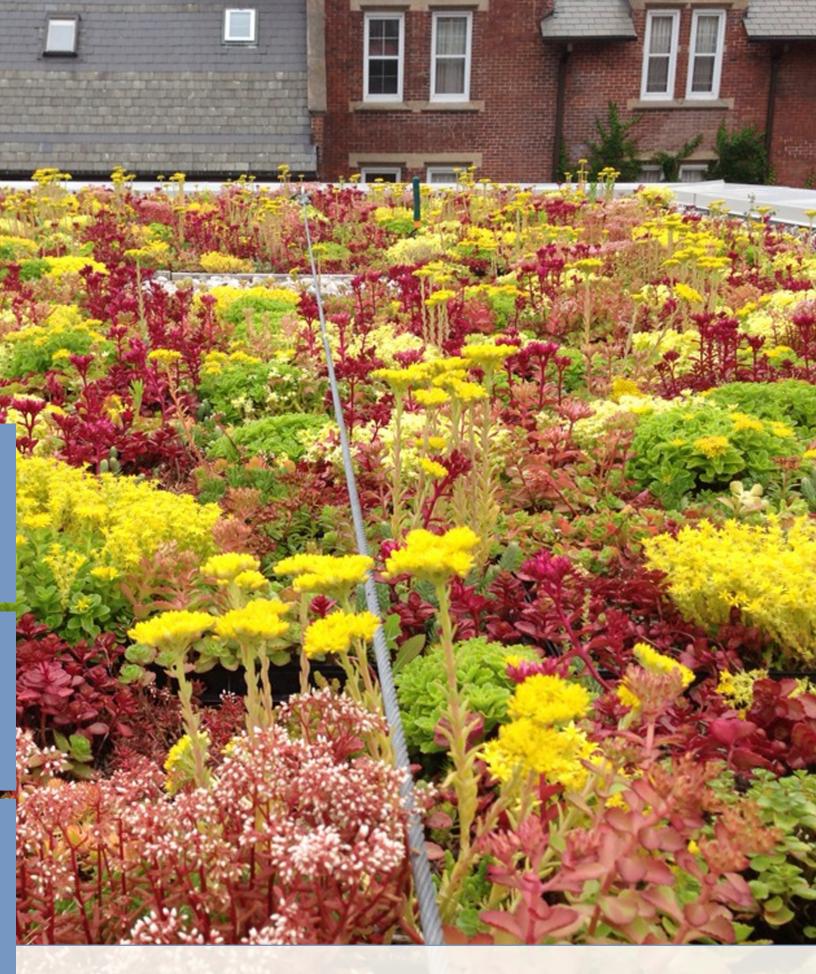

### EXTENSIVE PRE-VEGETATED HYBRID MODULAR SYSTEM

### HIGH PERFORMANCE. MODULAR. PRE-VEGETATED.

**INSTANT GREEN ROOF.** 

### STANDARD FEATURES & OPTIONS

- Perforated side walls for soil-to-soil contact throughout the entire depth of the growing media
- Integrated water retention and drainage panel with the highest water retention capacity in the industry
- Positive-locking sidewalls for a secure module-to-module fit, regardless of module orientation
- Standard growing media depths of 4"
- Built-in filtration layer separates growing media from drainage layer
- Standard modules are pre-vegetated with sedum or shortgrass blends.
   Custom vegetation palettes available.