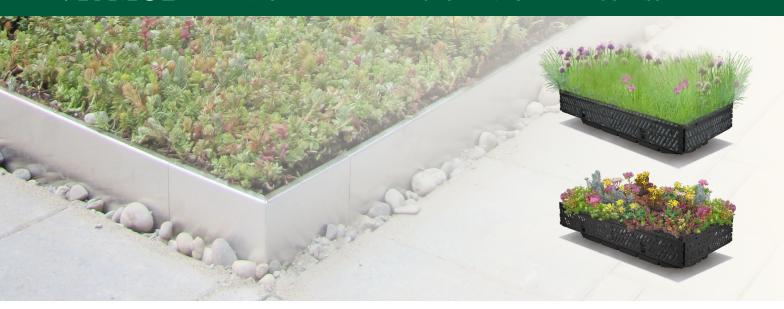

### SYSTEM OVERVIEW

VR MOD creates an instant green roof, while employing the same high performance qualities as our "built-in-place" systems.

Each unit is designed to encapsulate growing media against erosion into the drainage areas, allow for uninterrupted nutrient, root and water exchange between units, optimally hold and release storm water, and allow for seamless integration of irrigation systems. VR MOD units positively lock together for superior wind uplift resistance and precise integration. Modules can be locked together interchangeably in both vertical and horizontal orientations.

Contained within the VR MOD unit are all the components which make up a well designed green roof system.

### STANDARD FEATURES & OPTIONS

- Perforated side walls for soil-to-soil contact throughout the entire depth of the growing media
- Integrated water retention and drainage panel with the highest water retention capacity in the industry
- Positive-locking sidewalls for a secure module-to-module fit, regardless of module orientation
- Standard growing media depths of 4"
- Built-in filtration layer separates growing media from drainage layer
- Standard modules are pre-vegetated with sedum or shortgrass blends.
   Custom vegetation palettes available.