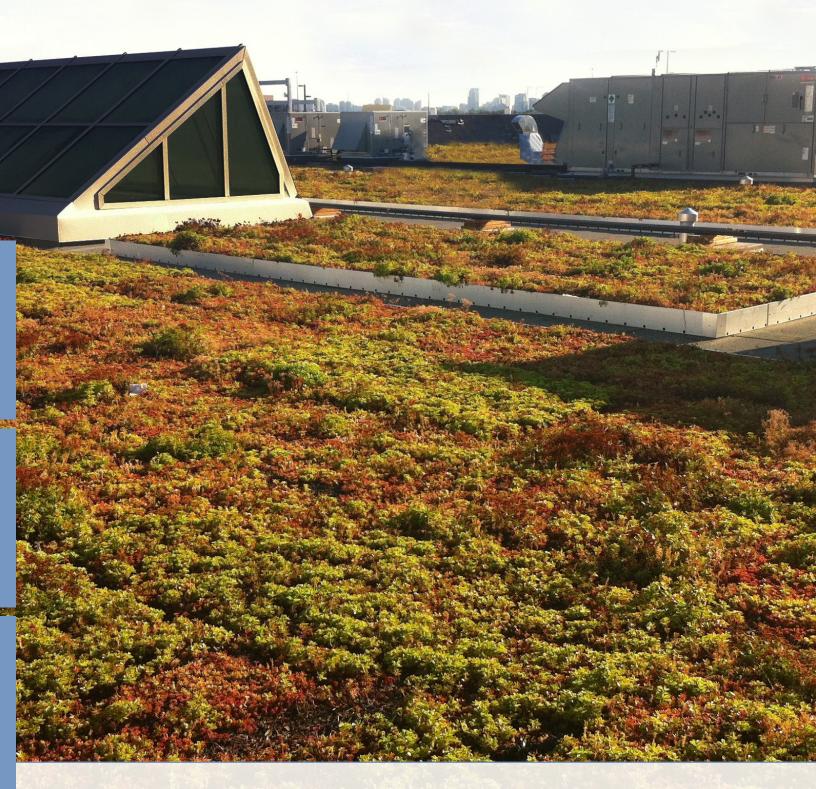

#### SYSTEM OVERVIEW

Tremco's VR ULTRALITE system is our lightest pre-vegetated green roof system available.

When structural limitations, cost, and maintenance are your primary design challenges, Tremco's VR ULTRALITE system will provide the lightest, easiest-to-install, and fastest green roof available on the market.

## THE LIGHTEST GREEN ROOF SYSTEM AVAILABLE.