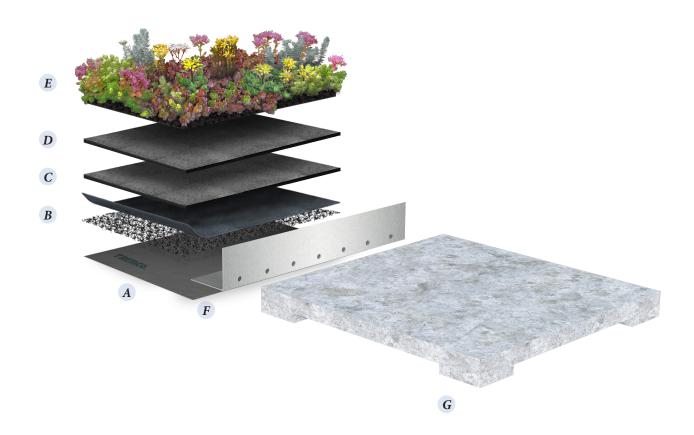

## **VR ULTRALITE**

EXTENSIVE EXTRA LIGHTWEIGHT BUILT-UP SYSTEM

**SYSTEM COMPONENTS** 

- A ROOT BARRIER
- **B** DRAINAGE MAT
- C WATER RETENTION LAYER
- D WATER RETENTION LAYER
- E PRE-VEGETATED OPTIONS: STANDARD SEDUM BLENDS CUSTOM SEDUM BLENDS
- F EDGING RESTRAINT
- **G** VEGETATION-FREE ZONE