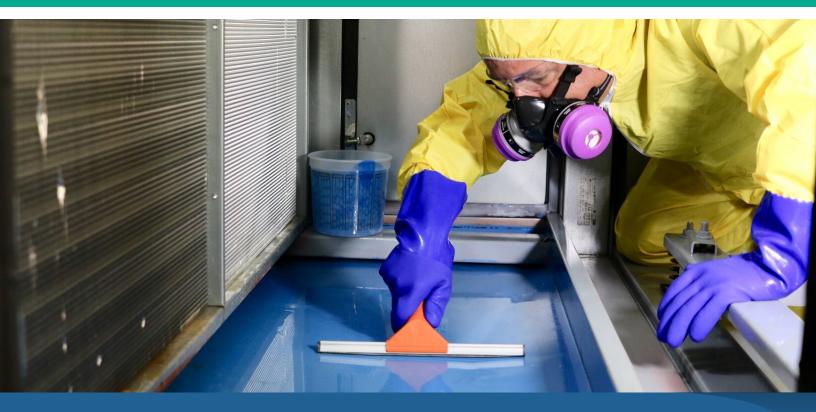

## **CASE STUDY**

HVAC RESTORATION AND INSTALLATION OF Q-PAC FAN ARRAY AT AN ORLANDO, FL, CHILDREN'S HOSPITAL

Air Handler Unit (AHU) Before

Old Blower Removal

Old VFD Blower Motor Removal

Old Blower Wheel Removed